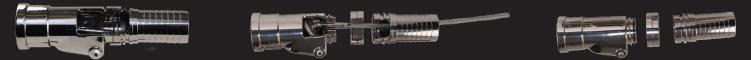

## **Smart-Hose Break-Away** (LL3-B)

The Smart-Hose Break-Away has been designed to protect your plant's piping and bulk-head from pull-away incidents. Designed to integrate with the Smart-Hose safety system and engineered with a predetermined break-point. The Smart-Hose Break-Away can add an additional layer of protection inside your plant and trans-port hoses while protecting your facility from the devastating consequences of a pull-away accident.