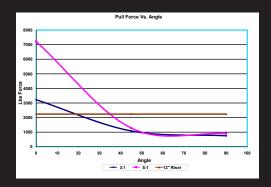

## **Smart-Break-Away Features and Benefits:**

- 360 Degree Engineered Break-away point.
- Rugged shock proof design with annular seals.
- Built in Bumper feature.
- 316 SS Schedule 80 construction.
- Integrated to work with the Smart-Hose safety system.
- Re-buildable. •
- Custom Engineered break-points for specific applications.
- Meets 5 to 1 burst specifications.
- Currently available in 2" Male NPT or Female NPT.
- Available for both Plant and Transport • applications.