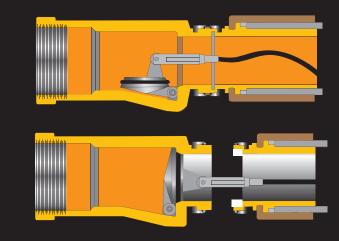

The Smart-Hose Break-Away has been designed to protect your plant's piping and bulk-head from pull-away incidents. Designed to integrate with the Smart-Hose safety system and engineered with a predetermined break-point. The Smart-Hose Break-Away can add an additional layer of protection inside your plant and trans-port hoses while protecting your facility from the devastating consequences of a pull-away accident.

Smart-Hose Technologies manufactures the world's only in-dustrial hose assembly that is engineered with internal valves that are integrated with-in each end fitting. The Smart-Hose safety system is designed to instantaneously shut down the flow in both directions in the event of a catastrophic hose failure. The Smart-Hose safety system is a passive safety system and there-fore, needs no human intervention to activate.