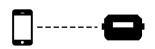

## Direct Connect:

Your phone will connect directly to your controller so you can view and manage it. Using this mode requires the controller to be in Access Point mode. History and Account pages are disabled for this mode. If you don't have a router, use this mode.