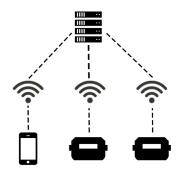

## **Cloud Connect:**

Your phone will connect to our server over the internet and you can view and manage any of your connected controllers. This mode has the most functionallity including cook history and cook notes. If both your phone and controller have internet access, use this mode.