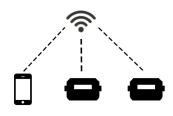

## Local Connect:

Your phone will detect any controllers on your local WiFi network. You can then connect to your controllers to view and manage them. History and Account pages are disabled for this mode. If you have a router with no internet access, use this mode.