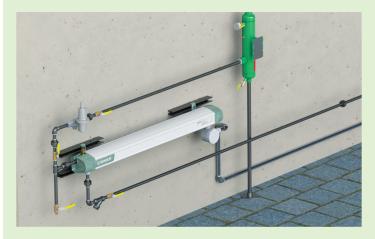

**ZIMMER** is designed and rated for installations in hazardous area locations. The explosion proof design allows the unit to be installed with little to no distance set backs from the LPG storage tank, cylinders, buildings or other components in the installation. **ZIMMER** can be installed either in the horizontal or vertical position. This coupled with multiple installation options — wall mount, tank mount or stand mount — make it a perfect fit for a space constrained installation and the most versatile option for all applications.

Wall mount option shown

Zimmer™ is a Trademark of Algas-SDI, LLC.

151 S. Michigan Street | Seattle, WA 98108 | +1 (206) 789-5410 | sales@algas-sdi.com | www.algas-sdi.com