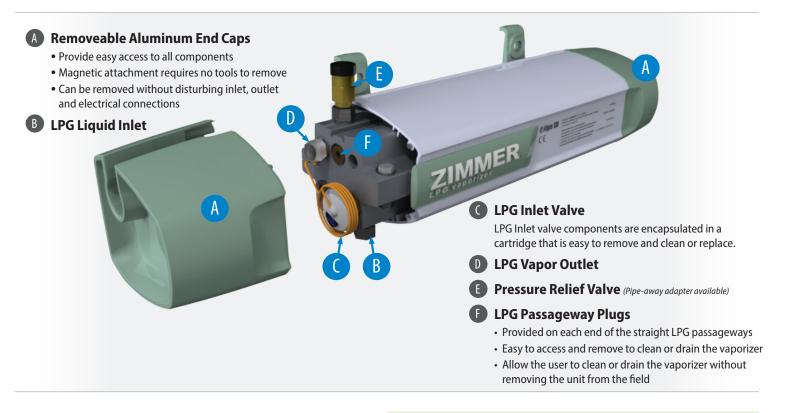

**Easy Access to All Maintainable** Components

Dry-Electric Design — No Water, **No Glycol to Maintain** 

Aluminum Construction — **Corrosion Free** 

Easy to Install — Multiple **Mounting Options** 

**Various Voltage Configurations** Can be Applied to Factory **Installed Explosion Proof** Seal-Off

## Zimmer Dry-Electric LPG Vaporizer

If low cost of ownership of a vaporizer is important, Algas-SDI, the pioneer in dry-electric vaporizers, has the solution for you. Dry-electric means more reliable operation and less maintenance when compared to other vaporizer types. **ZIMMER** is designed to be easy to install, operate and maintain with only a few components that require maintenance and are easy to access without removing the unit from the field. End users will benefit from the simplicity and efficiency of the **ZIMMER**.