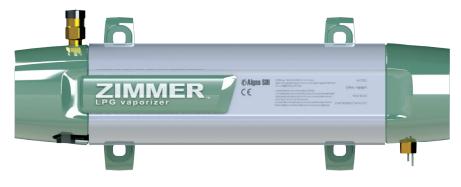

## ZIMMER **Dry-Electric LPG Vaporizer**

**ZIMMER**<sup>™</sup> is the most hassle-free, easy-to-use vaporizer on the market. It offers a compact, affordable, energy-efficient design and requires virtually no maintenance. When quality, simplicity and reliability are your priorities, just choose **ZIMMER**.

## Zimmer Dry-Electric LPG Vaporizer

If low cost of ownership of a vaporizer is important, Algas-SDI, the pioneer in dry-electric vaporizers, has the solution for you. Dry-electric means more reliable operation and less maintenance when compared to other vaporizer types. **ZIMMER** is designed to be easy to install, operate and maintain with only a few components that require maintenance and are easy to access without removing the unit from the field. End users will benefit from the simplicity and efficiency of the **ZIMMER**.

**ZIMMER** is designed and rated for installations in hazardous area locations. The explosion proof design allows the unit to be installed with little to no distance set backs from the LPG storage tank, cylinders, buildings or other components in the installation. **ZIMMER** can be installed either in the horizontal or vertical position. This coupled with multiple installation options — wall mount, tank mount or stand mount — make it a perfect fit for a space constrained installation and the most versatile option for all applications.

Wall mount option shown

Zimmer™ is a Trademark of Algas-SDI, LLC.

151 S. Michigan Street | Seattle, WA 98108 | +1 (206) 789-5410 | sales@algas-sdi.com | www.algas-sdi.com