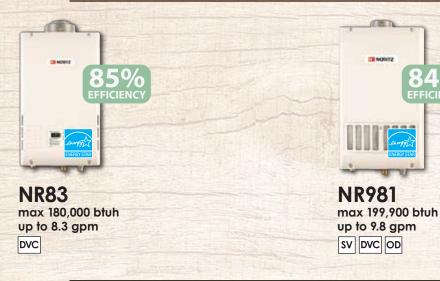

#### eco**TOUGH**<sup>™</sup> **HIGH EFFICIENCY**

NRC661 max 120,000 btuh up to 6.6 gpm DV OD SV CONVERSION

**NRC83** max 157,000 btuh up to 8.3 gpm DV OD SV CONVERSION

NRC98 max 180,000 btuh up to 9.8 gpm DV OD SV CONVERSION

WWW.NORITZ.COM

**NRC1111** max 199,900 btuh up to 11.1 gpm DV OD SV CONVERSION

84%