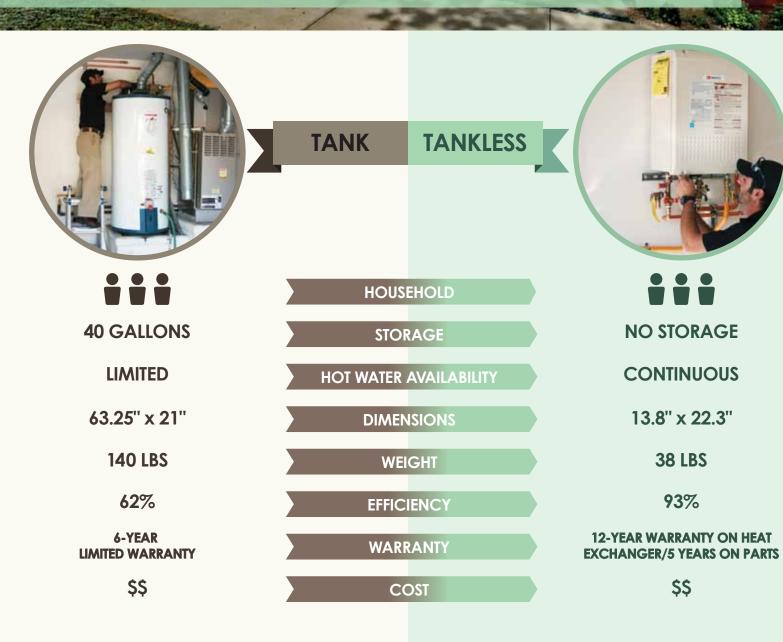

#### eco**TOUGH**<sup>™</sup> **HIGH EFFICIENCY**



NRC661 max 120,000 btuh up to 6.6 gpm DV OD SV CONVERSION



**NRC83** max 157,000 btuh up to 8.3 gpm DV OD SV CONVERSION



NRC98 max 180,000 btuh up to 9.8 gpm DV OD SV CONVERSION



WWW.NORITZ.COM

**NRC1111** max 199,900 btuh up to 11.1 gpm DV OD SV CONVERSION

84%

#### proTOUGH" **DURABILITY ENGINEERED**



## Valuesolutions Reliable & AFFORDABLE





2013 JULY © 2013 NORITZ AMERICA® CORPORATION. ALL RIGHTS RESERVED. LT0005

## **NORITZ**<sup>®</sup>

# BUILD TO INSPIRE



ä

.....

AND ADDRESS OF TAXABLE ADDRESS O



## THE RIGHT TIME TO SWITCH FROM TANK TO TANKLESS



### THE NORITZ ADVANTAGE



FOR

MULTI-

FAMIL

FROM AN ENTRY LEVEL TO A LARGE, CUSTOM HOME, NORITZ HAS THE RIGHT PRODUCTS TO MEET YOUR WATER HEATING NEEDS.

## FOR NEW CONSTRUCTION

#### AFFORDABILITY

PROVIDE UPGRADED TECHNOLOGY PRODUCTS AT A COMPETITIVE PRICE.

#### **#1 LEADER**

NORITZ IS THE INDUSTRY LEADER, WITH THE HIGHEST PRODUCT QUALITY. FOR CUSTOM HOMES